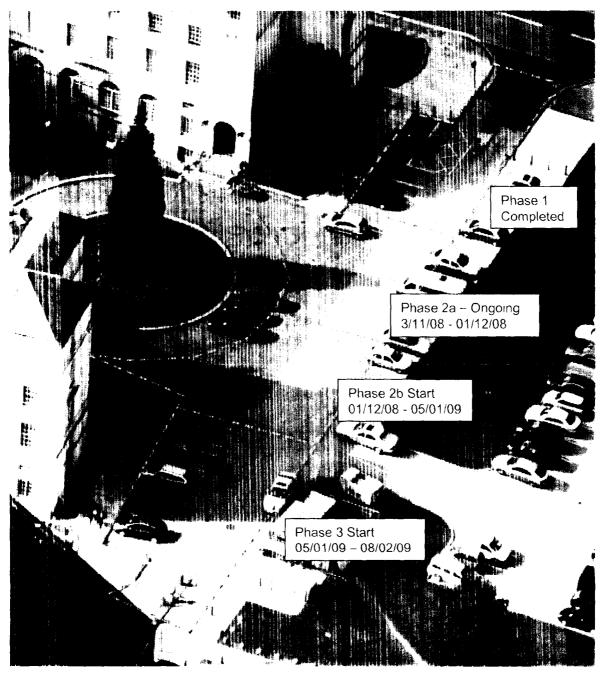

## The Rose Bowl, Portland Gate re-surfacing

|          |                        | Start   | Complete | Spaces Lost |
|----------|------------------------|---------|----------|-------------|
| Fhase 1  | Portland Way side      | 6 10.08 | 2.11.08  | 10          |
| Phase 2a | RH Middle Section      | 3 11.08 | 1.12.08  | 12          |
| ₽hase 2b | LH Middle Section      | 1.12.08 | 5.01.09  | 12          |
| Fhase 3  | Portland Crescent Side | 5 01 09 | 8.02.09  | 12          |